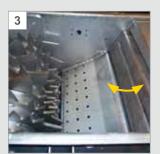

Rotor & Pendulum plate No bridging of the material due to the pendulum plate.

Output
Emptied material is
pushed out by the material
that follows.

Funnel
The funnel is used as a collecting hopper for large quantities of material.