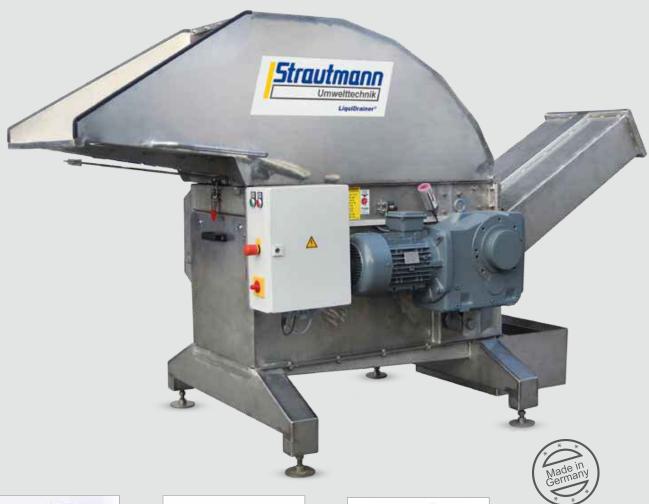

## LiquiDrainer®

Automatic, quick and profitable emptying of filled liquid containers.

| Milk |
|------|
|      |
| (1)  |

| Mobile use              | Its low weight and small footprint allow application at different locations.         |
|-------------------------|--------------------------------------------------------------------------------------|
| Flexible use            | An adjustable bottom inside the machine permits the emptying of different materials. |
| Easy cleaning           | Due to its folding funnel the machine can be cleaned fast and comfortably.           |
| Savings in labour costs | Packaging does not need to be removed beforehand.                                    |

## Efficient and automatic emptying – time-consuming manual emptying is over!

**→** A 1198 [47.16]

Loading
Manual or automatic
Loading of the machine.

Functional principle
The loaded bundles are
perforated and squeezed
by one slowly turning rotor.

Rotor & Pendulum plate No bridging of the material due to the pendulum plate.

Output
Emptied material is
pushed out by the material
that follows.

Funnel
The funnel is used as a collecting hopper for large quantities of material.

Conveyor Filled liquid containers are conveyed automatically from the funnel via the conveyor to the machine.

Separation of liquids
Removement of liquids
through a coarse filter box.

The result
The material has been
emptied and pre-compacted.