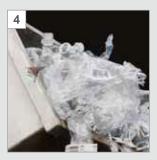

Conveyor Filled liquid containers are conveyed automatically from the funnel via the conveyor to the machine.

Separation of liquids
Removement of liquids
through a coarse filter box.

The result
The material has been
emptied and pre-compacted.