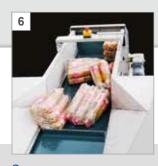

## Efficient and automatic emptying – time-consuming manual emptying is over!

**→** A 1198 [47.16]

Loading
Manual or automatic
Loading of the machine.

Functional principle
The loaded bundles are
perforated and squeezed
by one slowly turning rotor.

Conveyor Filled liquid containers are conveyed automatically from the funnel via the conveyor to the machine.

Separation of liquids
Removement of liquids
through a coarse filter box.

The result
The material has been
emptied and pre-compacted.