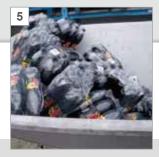

Conveyor Filled liquid containers are conveyed automatically from the funnel via the conveyor to the machine.

Separation of liquids
Removement of liquids
through a coarse filter box.

The result
The material has been
emptied and pre-compacted.