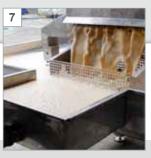

Conveyor Filled liquid containers are conveyed automatically from the funnel via the conveyor to the machine.

Separation of liquids
Removement of liquids
through a coarse filter box.

The result
The material has been
emptied and pre-compacted.