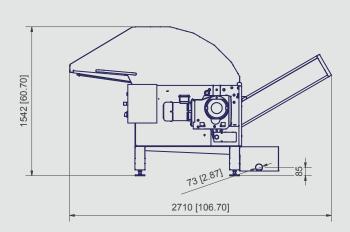

## Efficient and automatic emptying – time-consuming manual emptying is over!

**→** A 1198 [47.16]

Loading
Manual or automatic
Loading of the machine.

Functional principle
The loaded bundles are
perforated and squeezed
by one slowly turning rotor.

Rotor & Pendulum plate No bridging of the material due to the pendulum plate.

Output
Emptied material is
pushed out by the material
that follows.

Funnel
The funnel is used as a collecting hopper for large quantities of material.

Conveyor Filled liquid containers are conveyed automatically from the funnel via the conveyor to the machine.

Separation of liquids
Removement of liquids
through a coarse filter box.

The result
The material has been
emptied and pre-compacted.