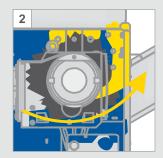

## Efficient and automatic emptying – time-consuming manual emptying is over!

**→** A 1198 [47.16]

Loading
Manual or automatic
Loading of the machine.

Functional principle
The loaded bundles are
perforated and squeezed
by one slowly turning rotor.

Rotor & Pendulum plate No bridging of the material due to the pendulum plate.

Output
Emptied material is
pushed out by the material
that follows.

Funnel
The funnel is used as a collecting hopper for large quantities of material.