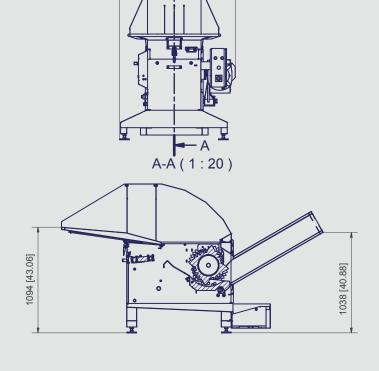

## Efficient and automatic emptying – time-consuming manual emptying is over!

**→** A 1198 [47.16]

Loading
Manual or automatic
Loading of the machine.

Functional principle
The loaded bundles are
perforated and squeezed
by one slowly turning rotor.

Rotor & Pendulum plate No bridging of the material due to the pendulum plate.

Output
Emptied material is
pushed out by the material
that follows.

Funnel
The funnel is used as a collecting hopper for large quantities of material.

Conveyor Filled liquid containers are conveyed automatically from the funnel via the conveyor to the machine.

Separation of liquids
Removement of liquids
through a coarse filter box.

The result
The material has been
emptied and pre-compacted.