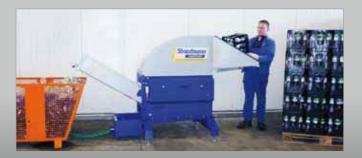

## Efficient and automatic emptying – time-consuming manual emptying is over!

**→** A 1198 [47.16]

Loading
Manual or automatic
Loading of the machine.

Functional principle
The loaded bundles are
perforated and squeezed
by one slowly turning rotor.