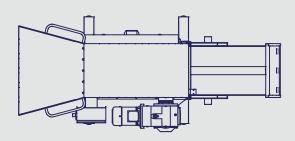

## Efficient and automatic emptying – time-consuming manual emptying is over!

**→** A 1198 [47.16]

Loading
Manual or automatic
Loading of the machine.

Functional principle
The loaded bundles are
perforated and squeezed
by one slowly turning rotor.

Rotor & Pendulum plate No bridging of the material due to the pendulum plate.

Output
Emptied material is
pushed out by the material
that follows.

Funnel
The funnel is used as a collecting hopper for large quantities of material.

Conveyor Filled liquid containers are conveyed automatically from the funnel via the conveyor to the machine.

Separation of liquids
Removement of liquids
through a coarse filter box.

The result
The material has been
emptied and pre-compacted.